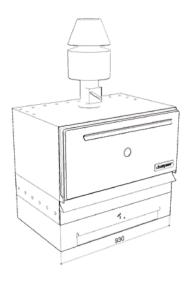

## **Charcoal Ovens** HJX45M

Poker Ash hatch and handle Ash pan Please, check our "Cookbook".

**INCLUDED ACCESORIES** 

Smoke outlet vent One cooking grill rack

Charcoal grates

Iron brush

Josper meat tongues

## OPTIONAL ACCESORIES

Extra cooking grill rack Firebreak Firebreak's hat Cookware<sup>4</sup> Tray support Below cabinet

- Please, check our document titled "Fire up and use of the Josper oven".
- Please, check our document titled "Installation advices of the Josper oven".
- Please, see our wide range of cookware in our website. SEE MORE