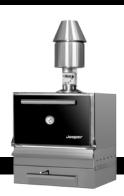

## **Charcoal Ovens** HJX45M

Poker Ash hatch and handle Ash pan Please, check our "Cookbook".

**INCLUDED ACCESORIES** 

Smoke outlet vent One cooking grill rack

Charcoal grates

Iron brush

Josper meat tongues