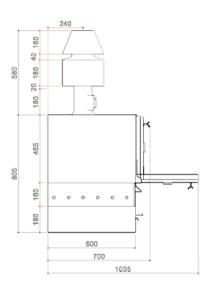

| TECHNICAL INFORMATION                      |                         |                         |
|--------------------------------------------|-------------------------|-------------------------|
| Fire up time <sup>1</sup>                  | 35 min average          | 35 min average          |
| Josper charcoal daily consumption          | 12 a 16 kg average      | 26.5 lb a 35 lb average |
| Performance                                | 9 h                     | 9 h                     |
| Production per hour <sup>2</sup>           | 90 kg average           | 198 lb average          |
| Cooking temperature                        | 300 °C a 350 °C         | 572 °F a 662 °F         |
| Oven capacity in GN trays (per grill rack) | 2 x GN 1/1              | 2 x GN 1/1              |
| Power equivalence                          | 4.5 kW                  | 6 hp                    |
| Exhaust rate <sup>3</sup>                  | 3200 m³/h               | 1883 cfm                |
| Maximum smoke flow                         | 10.5 g/s                | 0.37oz/s                |
| INSTALLATION                               |                         |                         |
| Recommended installation height            | 550 mm from floor level | 22 in from floor level  |
| Clearance with other cooking equipment     | 100 mm                  | 4 in                    |
| BUNDLES: SIZES AND WEIGHTS                 |                         |                         |
| Sizes bundle 1                             | 1010 x 750 x 960 mm     | 39,8 x 29,5 x 37,8 in   |
|                                            |                         |                         |
|                                            |                         |                         |
| Gross weight bundle 1                      | 250 kg                  | 551 lb                  |